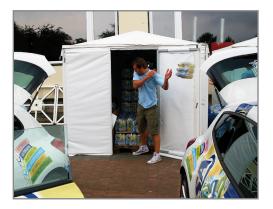

## FRIDGE TENT — a worldwide unique solution!

The cool coat with a double wall is connected to the aluminum construction. Every wall can easily be shut and opened and is as simple as a screen. The isolated pavilion roof is connected to the aluminum construction as well. It gets hung upon the walls when expanding the roof.

In addition to the supplied panels, which fulfill the international logistic requirements, the fridge tents are extremely space saving and easy to transport.

This makes them convenient for nearly all thinkable situations.