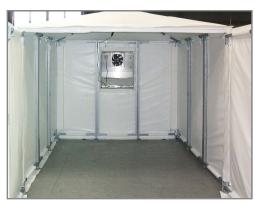

## FRIDGE TENT — a worldwide unique solution!

The cool coat with a double wall is connected to the aluminum construction. Every wall can easily be shut and opened and is as simple as a screen. The isolated pavilion roof is connected to the aluminum construction as well. It gets hung upon the walls when expanding the roof.

## **Technical data – cooling system:**

- Nominal voltage: 230 V/1/50 Hz
- Voltage range: 207–253V
- Nominal current: 7.1A
- Maximum continuous Current: A8,0
- Locked rotor amp: 40 A
- Motor protection: Internal overload protector
- Power input at To = -10 °C: 1320 W
- Refrigerant: 134A
- Outdoor operating temperature: -5 °C-+50 °C
- Cooling range: +1 °C-+9 °C
- Cooling capacity at To = -10 °C: 1905 W
- Product quality continuously controlled, maintained and registered trough a high sensitive datalogger using 3 Sensors simultaneously for a most accurate temperature measurement fulfilling HACCP. Interface to USB. Datalogger with printout available
- Sustainability concept through "BUY-BACK OPTION".
   Our products are 100% recyclable in a closed production cycle.
- Weight: 137 kg
- Width x Height x Depth: 800 x 1800 x 600