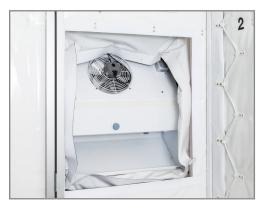

## Technical data – insulated tent:

- Floor area: 2700 x 2700 mm
  Eaves height: 2000 mm
  Crest height: 2450 mm
- Outer shell: PVC (opaque) 630 g, flame retardant (B1 certified)
- Inner shell: white PVC, 520 g, flame retardant (B1 certified)
- Insulation: 30 mm fleece, 300 g, flame retardant
- Weight (tent and transportation Case) 170 kg
- Opening width: 900 mm
- Passage to stock: 2700 mm
- Connection to cooling system (standard): left and right side. Installation of second unit possible to boost performance.

## **Technical data – cooling system:**

- Nominal voltage: 230 V/1/50 Hz
- Voltage range: 207–253V
- Nominal current: 7.1A
- Maximum continuous Current: A8,0
- Locked rotor amp: 40 A
- Motor protection: Internal overload protector
- Power input at To = -10 °C: 1320 W
- Refrigerant: 134A
- Outdoor operating temperature: -5 °C-+50 °C
- Cooling range: +1 °C-+9 °C
- Cooling capacity at To = -10 °C: 1905 W
- Product quality continuously controlled, maintained and registered trough a high sensitive datalogger using 3 Sensors simultaneously for a most accurate temperature measurement fulfilling HACCP. Interface to USB. Datalogger with printout available
- Sustainability concept through "BUY-BACK OPTION".
   Our products are 100% recyclable in a closed production cycle.
- Weight: 137 kg
- Width x Height x Depth: 800 x 1800 x 600