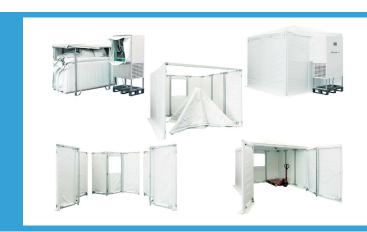

## FRIDGE TENT — a worldwide unique solution!

The cool coat with a double wall is connected to the aluminum construction. Every wall can easily be shut and opened and is as simple as a screen. The isolated pavilion roof is connected to the aluminum construction as well. It gets hung upon the walls when expanding the roof.

## Technical data – insulated tent:

- Floor area: 2700 x 2700 mm
  Eaves height: 2000 mm
  Crest height: 2450 mm
- Outer shell: PVC (opaque) 630 g, flame retardant (B1 certified)
- Inner shell: white PVC, 520 g, flame retardant (B1 certified)
- Insulation: 30 mm fleece, 300 g, flame retardant
- Weight (tent and transportation Case) 170 kg
- Opening width: 900 mm
- Passage to stock: 2700 mm
- Connection to cooling system (standard): left and right side. Installation of second unit possible to boost performance.

## **Technical data – cooling system:**

- Nominal voltage: 230 V/1/50 Hz
- Voltage range: 207–253V
- Nominal current: 7.1A
- Maximum continuous Current: A8,0
- Locked rotor amp: 40 A
- Motor protection: Internal overload protector
- Power input at To = -10 °C: 1320 W
- Refrigerant: 134A
- Outdoor operating temperature: -5 °C-+50 °C
- Cooling range: +1 °C-+9 °C
- Cooling capacity at To = -10 °C: 1905 W
- Product quality continuously controlled, maintained and registered trough a high sensitive datalogger using 3 Sensors simultaneously for a most accurate temperature measurement fulfilling HACCP. Interface to USB. Datalogger with printout available
- Sustainability concept through "BUY-BACK OPTION".
   Our products are 100% recyclable in a closed production cycle.
- Weight: 137 kg
- Width x Height x Depth: 800 x 1800 x 600