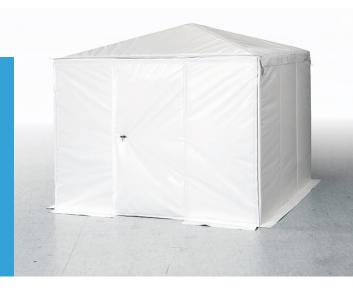

## FRIDGE TENT — a worldwide unique solution!

The cool coat with a double wall is connected to the aluminum construction. Every wall can easily be shut and opened and is as simple as a screen. The isolated pavilion roof is connected to the aluminum construction as well. It gets hung upon the walls when expanding the roof.

## Technical data – insulated tent:

- Floor area: 2700 x 2700 mm
  Eaves height: 2000 mm
  Crest height: 2450 mm
- Outer shell: PVC (opaque) 630 g, flame retardant (B1 certified)
- Inner shell: white PVC, 520 g, flame retardant (B1 certified)
- Insulation: 30 mm fleece, 300 g, flame retardant
- Weight (tent and transportation Case) 170 kg
- Opening width: 900 mm
- Passage to stock: 2700 mm
- Connection to cooling system (standard): left and right side. Installation of second unit possible to boost performance.